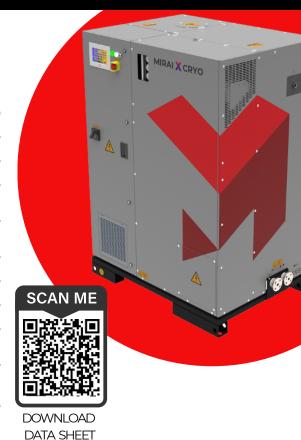

# MIRAI X CRYO 10/15/20 REF: MX CRYO 10/15/20

| REFRIGERANT                                          | Natural Air (R729)                           |
|------------------------------------------------------|----------------------------------------------|
| MOTOR POWER                                          | 10 kW 15 kW 20 kW                            |
| TEMPERATURE RANGE                                    | From -120°C up to +50°C                      |
| TEMPERATURE ACCURACY                                 | ±0.025℃ at idle<br>±0.5℃ under changing load |
| COMPRESSOR                                           | Mirai Turbo-Compressor<br>(water-cooled)     |
| HEATING                                              | 12 kW                                        |
| PUMP                                                 | 2.2 kW                                       |
| DIMENSIONS (HxLxW) ±5 mm                             | 1880x1340x990                                |
| POWER SUPPLY                                         | ~3 PE+N/3PE, 400 V/440V/480V,<br>50HZ/60 Hz  |
| SOUND PRESSURE, AT A DISTANCE<br>OF 1 M FROM RM (dB) | Up to 75                                     |
| HTF CONNECTION                                       | Any, upon customer specifications            |